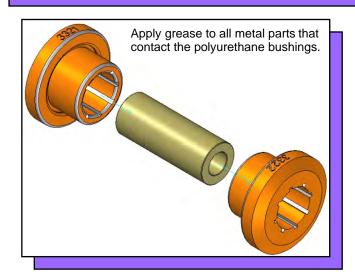

The outer metal casing is stepped, be sure to install the new bushings correctly. P/N 3321 is the smaller bushing, install it on side with smaller inside diameter.

Let metal casing cool before cleaning inside Remove any burrs and sharp edges before applying grease.

## B.O.M.

- 4 3321 small bushing.
- 4 3322 big bushing.
- 4 15.10.279.39 (3/4"x 1/2"x 1.960") sleeve.
- 1 17389 installation instructions.
- 2 9.11108 grease.

17389